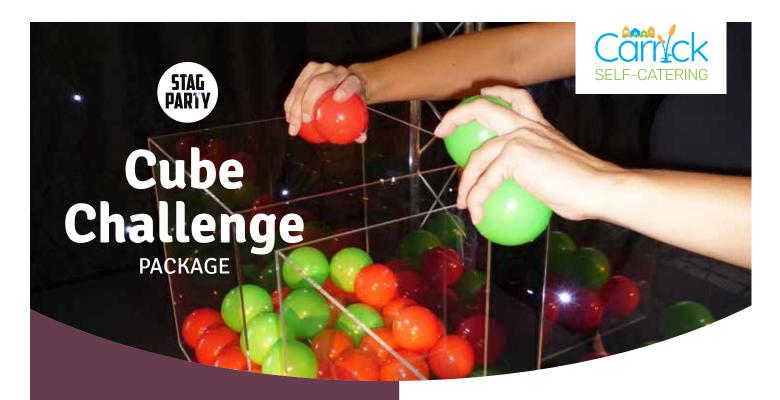

## **CUBE CHALLENGE PACKAGE** includes:

- 1 x Night or 2 Nights Self Catering Accommodation in town centre \* Wide range of houses that sleep 6/8/10/12 in all single beds
- 1 x Complimentary drink of your choice \*Only on a 2 night stay
- 1 x Fingerfood and shot in Murtaghs or Barrelstore Barwith party bus pickup Only available on Friday night and cannot be swapped to Saturday
- 1 x Cube challenge activity for 90mins Located close to accommodation
- 1 x Pub grub and with a pint or bottle of beer Full main course, 3 Course dinner available - Price TBC
- 1 x VIP entry into nightclub with a shot on arrival
- 1 x Late check out on Sunday