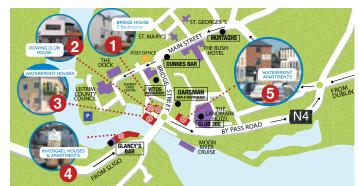

## **CRYSTAL MAZE ADVENTURE PACKAGE** *includes:*

- 1 x Night or 2 Nights Self Catering Accommodation in 4\* houses in the middle of Carrick-on-Shannon
- 1 x Complimentary Drink of your choice on arrival
- 1 x Crystal Maize in Lough Key Forest Park
- 1 x Pub Grub with a pint or a bottle of beer
  - \* No booking time restrictions
- **1 x Entry and Reserved Area** into nightlclub with a shot on arrival
- 1 x Late Check Out on Sunday
  - \* Excludes June, July, August and Bank Holiday Weekends
- BRIDGE HOUSE 5 BEDROOMS ROWING CLUB
- 3. WATERFRONT APARTMENTS
  4. INVERGAEL HOUSES & APARTMENT
  5. WATERFRONT HOUSES HOUSE
  6. WATERFRONT HOUSES
  6. WATERFRONT HOUSE
  6. WATERFRONT H